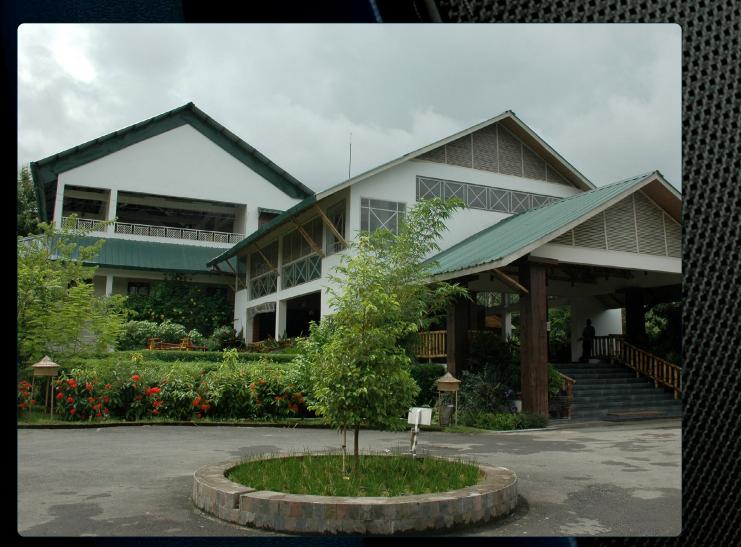

#### **HOTEL: IORA - The Retreat MEALS:** Breakfast, Lunch and Dinner

# KAZIRANGA JOURNEY TO THE RHINO LAND AND JUNGLE SAFARI

Drive to Kaziranga National Park, a UNESCO World Heritage Site famed for its Indian Rhinoceros. Experience the thrill of an evening jungle safari, where you can witness these magnificent creatures in their natural habitat, along with elephants, tigers, and a myriad of bird species.