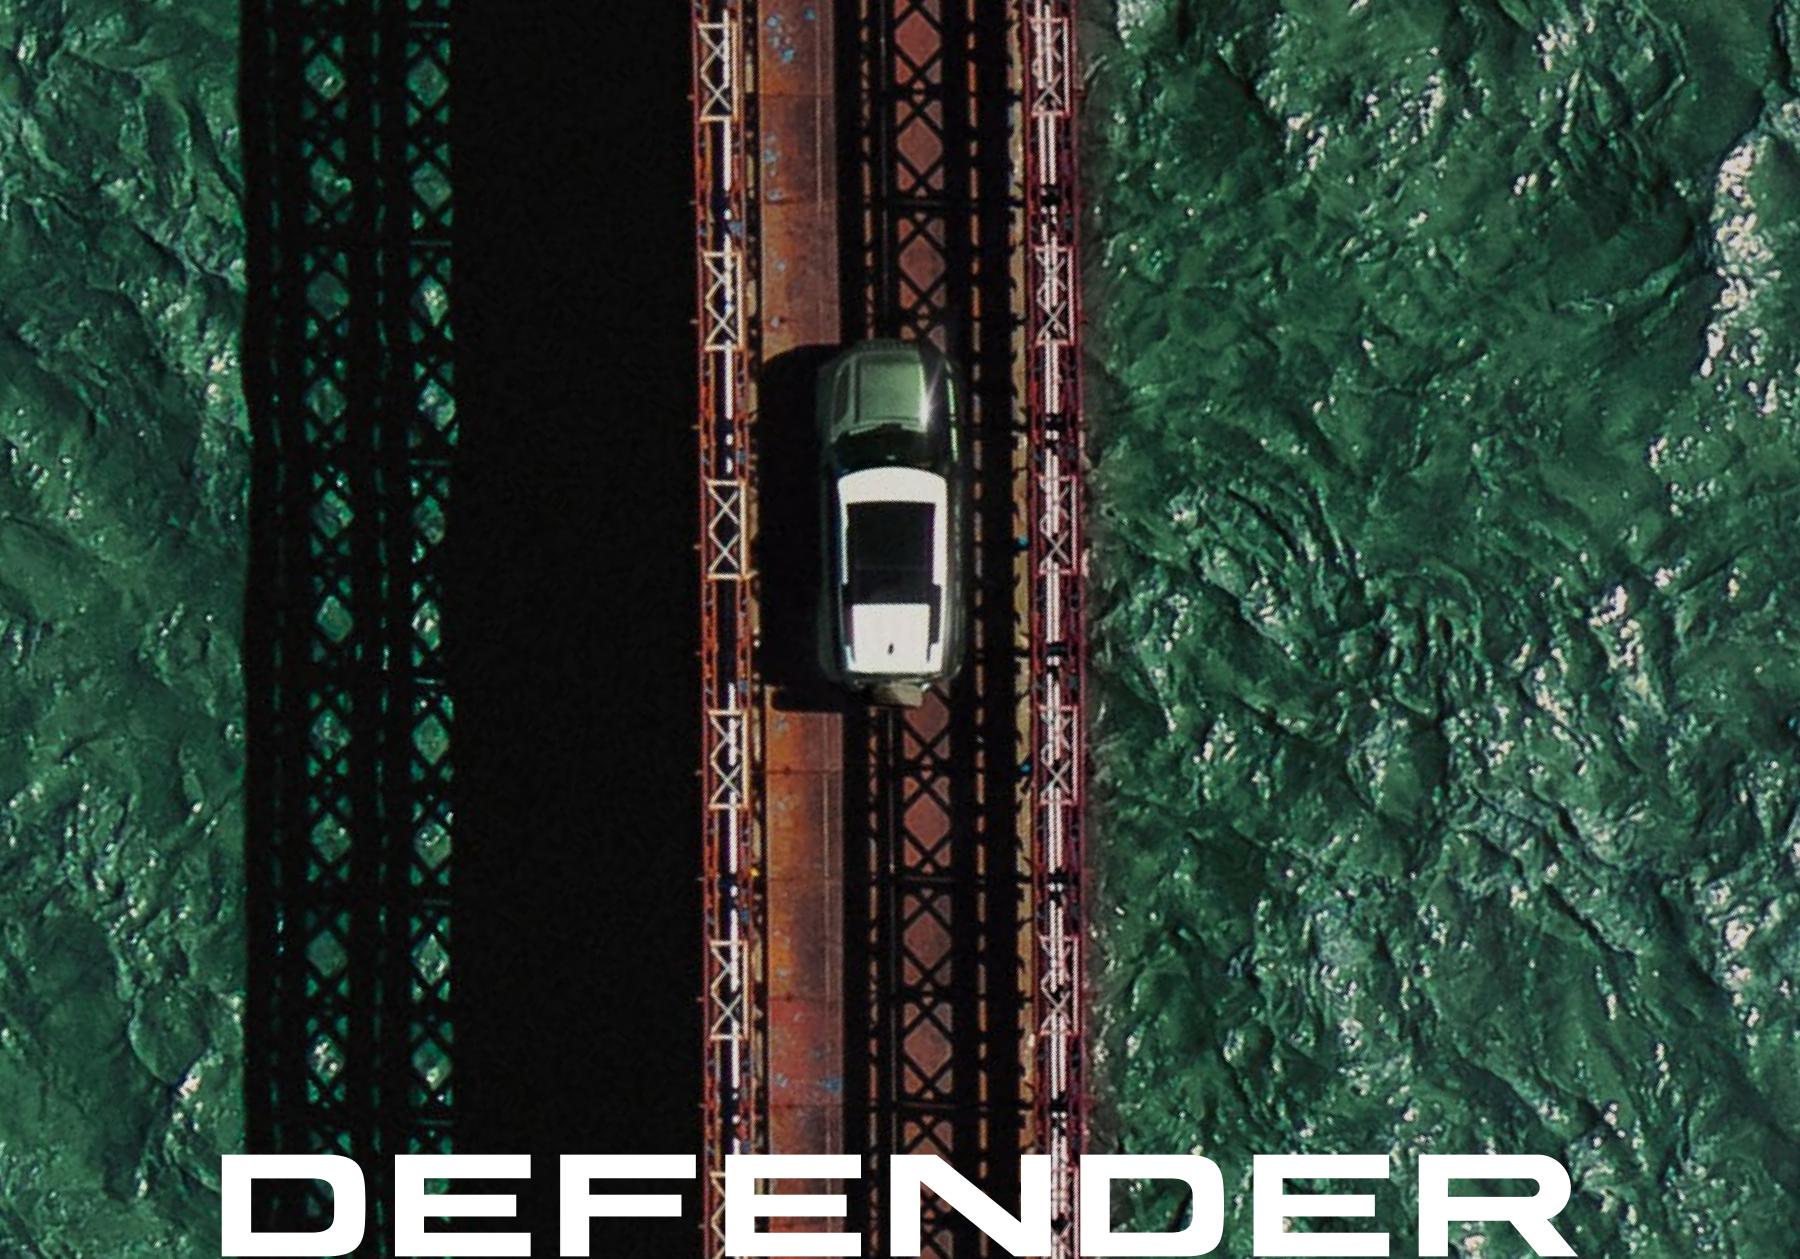

# BRAHMAPUTRAJOURNEY

# THE JOURNEY BEGINS

A series of journeys across India for you to explore the natural wonders of our beautiful country. From the natural beauty of Coorg with its stunning coastal regions to the whitewashed peaks of the Himalayas or the ephemeral dunes of Thar, every journey is a curated travel adventure like no other. Join us to drive through awe-inspiring vistas and a myriad of landscapes behind the wheels of the iconic Defender.

#### BRAHMAPUTRA EXPERIENCE: GUWAHATI, KAZIRANGA, DIRANG, TAWANG & BALIPARA

The Brahmaputra Experience is a captivating journey that takes you through the heart of Northeast India. You'll navigate the diverse terrains of Assam and Arunachal Pradesh, from the vast plains of the Brahmaputra river and the wildlife sanctuary of Kaziranga to the historic monasteries of Tawang.