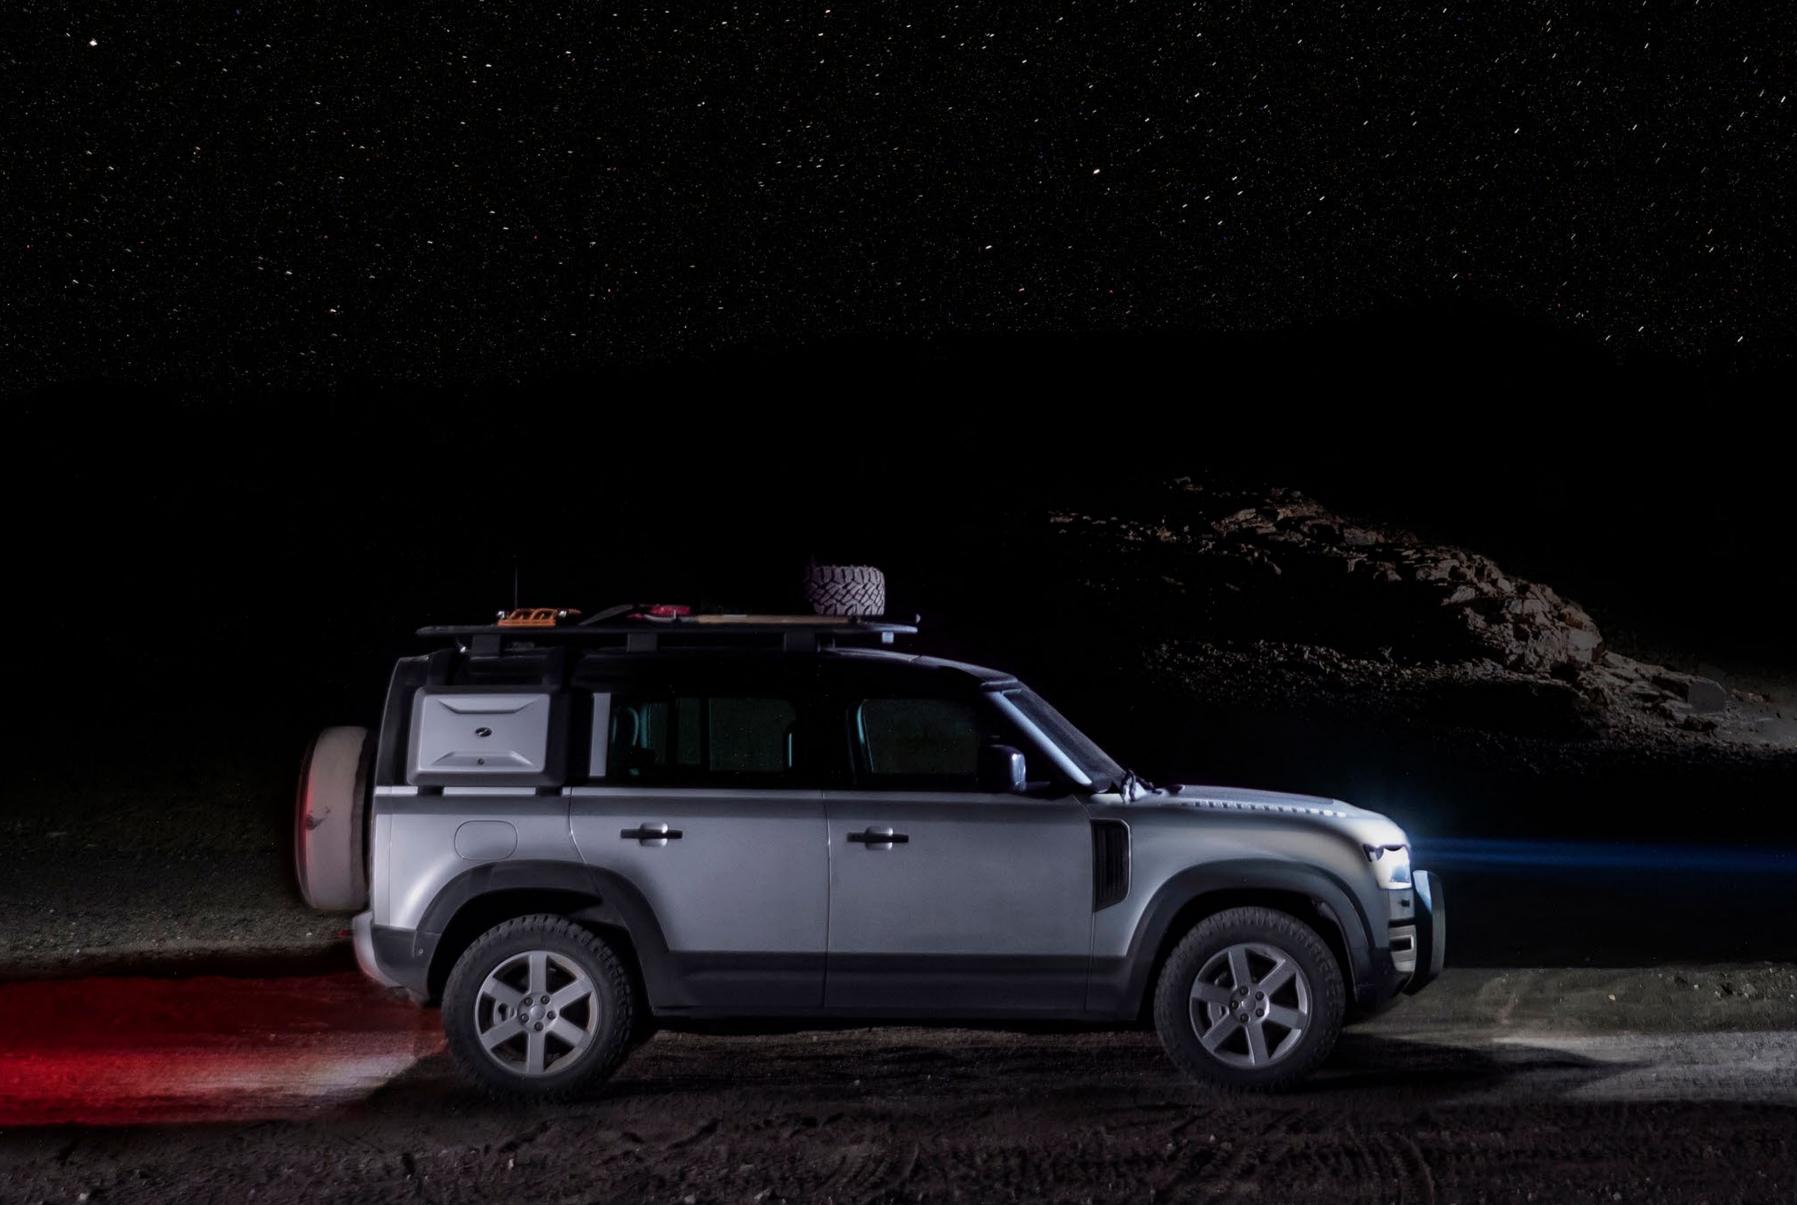

### **VEHICLE:**

2

4

Defender 110 HSE with an Ingenium 4-cylinder 2.0 | P300 powertrain

## **OFF-ROAD LEVEL:**

LANDSCAPE:

TYPES OF DRIVING:

Tarmac, Mud and Ruts