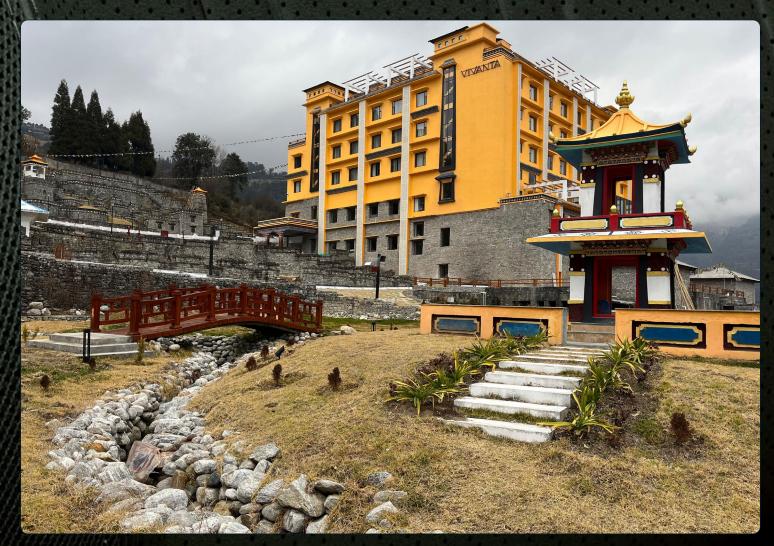

#### HOTEL: Vivanta Arunachal Pradesh MEALS: Breakfast, Lunch and Dinner

## TAWANG EXPLORE THE SPIRITUAL REALM, VISIT A HIGH-MOUNTAIN PASS AND A MONASTERY

Spend the day visiting the spiritual heart of Tawang, starting at the enchanting PT Tso Lake, nestled amidst fir forests and vibrant floral blooms. Move to the historic Bumla Pass, a high-altitude gateway offering stunning views of the Tibetan plateau and a poignant reminder of the history of the Indo-China border. Conclude with a visit to the majestic Tawang Monastery, renowned as India's

most significant and Asia's second-largest monastery, steeped in nearly two centuries of history.

HOTEL: Vivanta Arunachal Pradesh MEALS: Breakfast, Lunch and Dinner