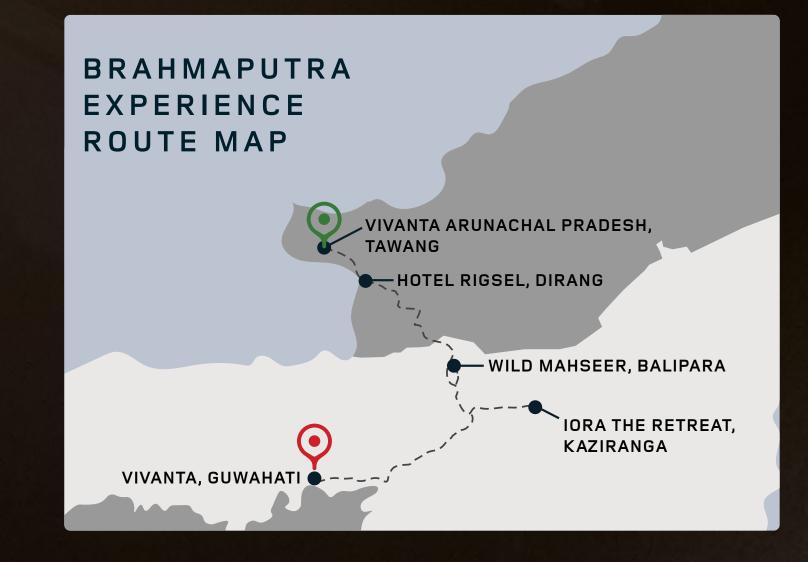

#### BRAHMAPUTRA EXPERIENCE: GUWAHATI, KAZIRANGA, DIRANG, TAWANG & BALIPARA

The Brahmaputra Experience is a captivating journey that takes you through the heart of Northeast India. You'll navigate the diverse terrains of Assam and Arunachal Pradesh, from the vast plains of the Brahmaputra river and the wildlife sanctuary of Kaziranga to the historic monasteries of Tawang.

#### **ROUTE:**

Guwahati - Kaziranga - Dirang - Tawang - Balipara - Guwahati